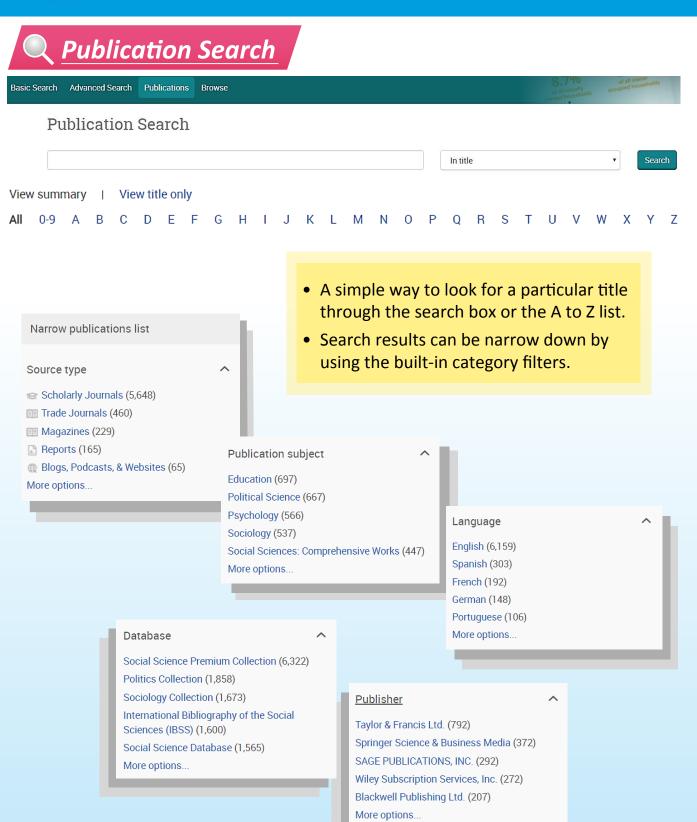

**ProQuest Platform's easy** navigation and simple search options allow you to find the relevant information that you need quickly.

ro()ue

合 溶 公 共 圖 書 館 **ECLUITCINMENT** 器 Hong Kong Public Libraries CHANNEL 康文署寓樂頻道 回路 入門教室

| ProQuest.                                                                                                                                                               |                                                                                                                                                                                  |
|-------------------------------------------------------------------------------------------------------------------------------------------------------------------------|----------------------------------------------------------------------------------------------------------------------------------------------------------------------------------|
| Q Basic Search                                                                                                                                                          |                                                                                                                                                                                  |
| Basic Search Advanced Search Publications Browse                                                                                                                        | ٩                                                                                                                                                                                |
| Full text Peer reviewed 🗊                                                                                                                                               | Search tips                                                                                                                                                                      |
| <ul> <li>Enter your keyword(s) in the Search Box provided</li> <li>Filter your search results by ticking Full Text or Peer Reviewed</li> <li>Advanced Search</li> </ul> | <ul> <li>Use "quotation marks" to search for exact phrases.</li> <li>Separate terms with OR to find any of the words entered.</li> <li>Search the online <u>Help</u>.</li> </ul> |
| Basic Search Advanced Search Publications Browse                                                                                                                        |                                                                                                                                                                                  |
| Advanced Search Command Line Thesaurus Field codes Search tips                                                                                                          |                                                                                                                                                                                  |
|                                                                                                                                                                         | in Anywhere <b>v</b>                                                                                                                                                             |
|                                                                                                                                                                         | in Anywhere <b>v</b>                                                                                                                                                             |
| Add a row                                                                                                                                                               |                                                                                                                                                                                  |

| Limit to: 🔍 Full text 👘 Peer reviewed 🚯 |                                 |                                                                                                     |
|-----------------------------------------|---------------------------------|-----------------------------------------------------------------------------------------------------|
| Publication date: All dates             |                                 | <ul> <li>Allow entering keywords<br/>into multiple search boxes<br/>with a maximum of 10</li> </ul> |
| Company/organization:                   | Look up Companies/organizations | rows                                                                                                |
| NAICS code:                             | Look up NAICS codes             | Can set the specific                                                                                |
| Classification code:                    | Look up Classification codes    | publication dates for your                                                                          |
|                                         |                                 | search                                                                                              |
| Location:                               | Look up Locations               | <ul> <li>Use "Look up" fields to</li> </ul>                                                         |
| Person:                                 | Look up People                  | streamline your search                                                                              |
| Product name:                           |                                 | results                                                                                             |
|                                         |                                 | • Further search options                                                                            |
|                                         |                                 | available, such as Source                                                                           |
|                                         |                                 | available, such as source                                                                           |
|                                         |                                 |                                                                                                     |

available, such as Source type / Document type / Language, etc., depends on the settings of individual databases

康樂及文化事務署 Leisure and Cultural Services Department 香港公共圖書館 Hong Kong Public Libraries CHANNEL 康文署寓樂頻道 認識 101 Academy