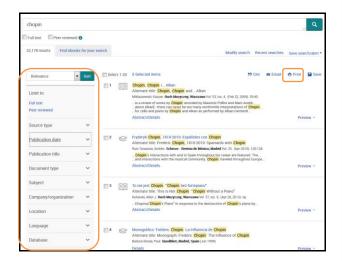

# **Viewing & Refining Search Results**

- Refine the search results by Source type, Publication date, Publication title, Document type, Location, etc.;
- 2. Select the suitable article. Click to view Full text or Abstract/Details of the article.