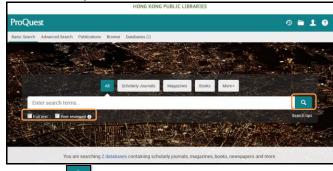

#### Basic Search

1. Type in keywords in the search field;

Limit the search results to Full text or Peer reviewed;

Click to search.