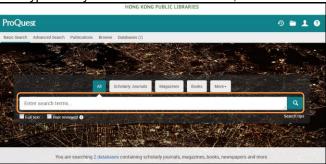

#### Basic Search

1. Type in keywords in the search field;

Limit the search results to Full text or Peer reviewed;

Click to search.