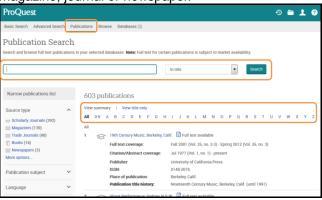

#### **Publication Search**

Publication Search is a simple way to browse your favorite magazine or newspaper. It allows you to look at all the articles in a particular issue of a

magazine, journal or newspaper.

#### Browse Issues:

- 1. Type all or part of a publication title in the search field;
- 2. Click Search. A list of publications matching your search appears;
- 3. Select the suitable publication;
- 4. Browse specific issues.

#### Search within this publication:

- 1. Enter a word or phrase in the search field;
- 2. Click Search. A list of articles matching your search appears.