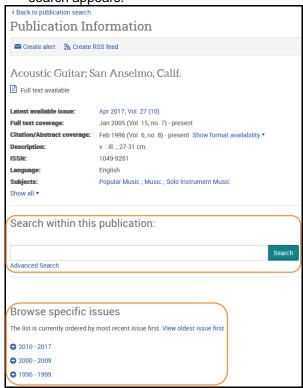

#### **Publication Search**

Publication Search is a simple way to browse your favorite magazine or newspaper. It allows you to look at all the articles in a particular issue of a

magazine, journal or newspaper.

#### Browse Issues:

- 1. Type all or part of a publication title in the search field;
- 2. Click Search. A list of publications matching your search appears;
- 3. Select the suitable publication;
- 4. Browse specific issues.

#### Search within this publication:

- 1. Enter a word or phrase in the search field;
- 2. Click Search. A list of articles matching your search appears.