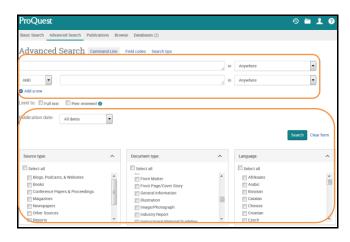

#### Advanced Search

- 1. Click Advanced Search;
- 2. Type in keywords in the multiple query boxes;
- 3. Limit the results by Publication date, Source type, Document type and Language;
- 4. Click Search. A list of articles matching your search appears.