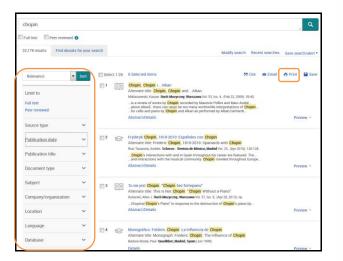

# **Viewing & Refining Search Results**

- 1. Refine the search results by Source type, Publication date, Publication title, Document type, Location, etc.;
- 2. Select the suitable article. Click to view Full text or Abstract/Details of the article.