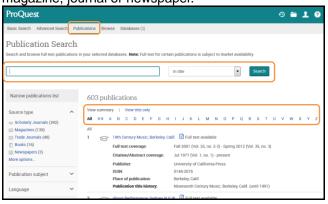

#### **Publication Search**

Publication Search is a simple way to browse your favorite magazine or newspaper. It allows you to look at all the articles in a particular issue of a magazine, journal or newspaper.

#### Browse Issues:

- 1. Type all or part of a publication title in the search field;
- 2. Click Search. A list of publications matching your search appears;
- 3. Select the suitable publication;
- 4. Browse specific issues.