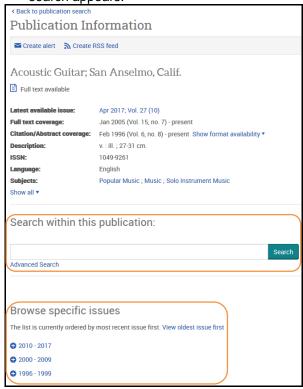

#### Search within this publication:

- 1. Enter a word or phrase in the search field;
- 2. Click Search. A list of articles matching your search appears.