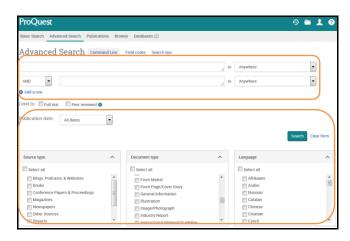

#### Advanced Search

- 1. Click Advanced Search;
- 2. Type in keywords in the multiple query boxes;
- 3. Limit the results by Publication date, Source type, Document type and Language;
- 4. Click Search. A list of articles matching your search appears.