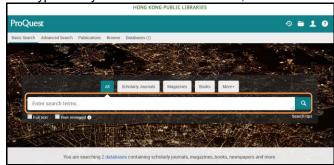

#### Basic Search

1. Type in keywords in the search field;

Limit the search results to Full text or Peer reviewed;

3. Click to search.