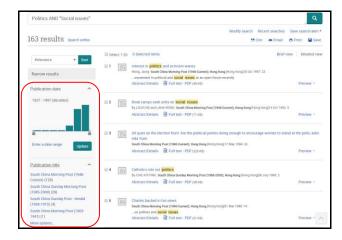

# Viewing & Refining Search Results

- 1. Refine the search results by Publication Date, Publication title and Document type;
- 2. Select the suitable article. Click to view Full text or Abstract/Details of the article.