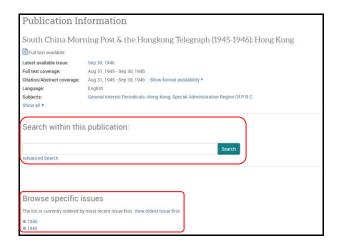

#### **Publication Search**

Publication Search is a simple way to browse the newspaper. It allows you to look at all the articles in a particular issue of the newspaper.

#### Browse Issues:

- 1. Type all or part of a title in the search field;
- 2. Click Search. A list of publications matching your search appears;
- 3. Select the suitable publication;
- 4. Browse specific issues.

#### Search within this Publication:

- 1. Enter a word or phrase in the search field;
- Click Search. A list of articles matching your search appears.