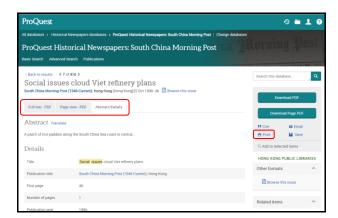

# Viewing & Refining Search Results

- 1. Refine the search results by Publication Date, Publication title and Document type;
- 2. Select the suitable article. Click to view Full text or Abstract/Details of the article.

#### **Printing**

- 1. Click the print function Print to print the article:
- 2. Follow the standard procedures to pay for and collect the printouts.