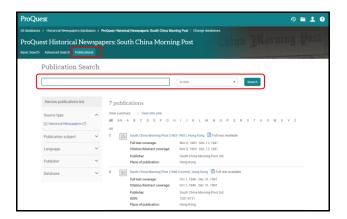

#### **Publication Search**

Publication Search is a simple way to browse the newspaper. It allows you to look at all the articles in a particular issue of the newspaper.

#### Browse Issues:

- 1. Type all or part of a title in the search field;
- 2. Click Search. A list of publications matching your search appears;
- 3. Select the suitable publication;
- 4. Browse specific issues.

#### Search within this Publication:

- 1. Enter a word or phrase in the search field;
- Click Search. A list of articles matching your search appears.