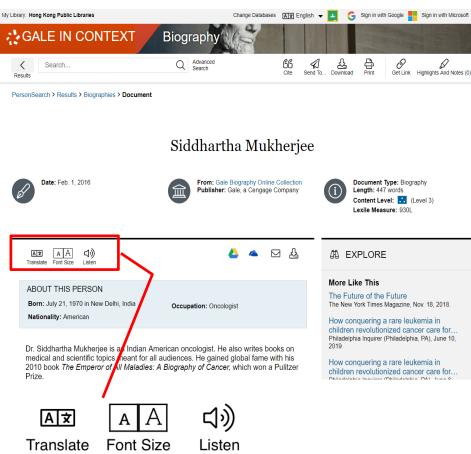

#### **Accessibility Tools**

- **Translate** View machine translation of 40 different languages
- Font Size Adjust the font size of the document
- Listen Listen to a text-tospeech audio and download the .mp3 for future listening