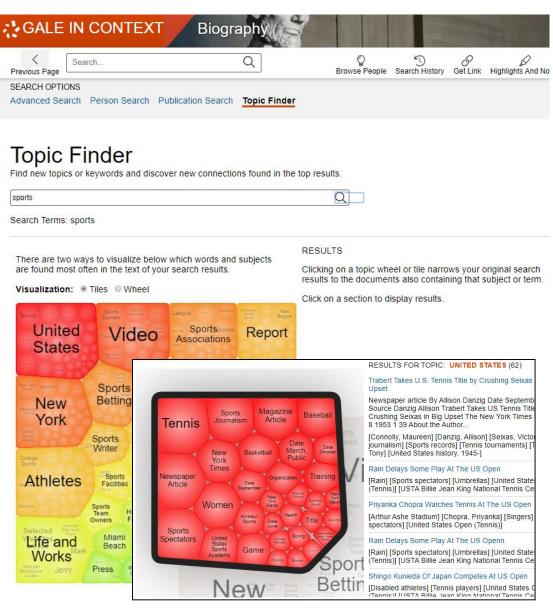

# **Topic Finder**

Visualize your search results and discover a narrower and more unique research path, or identify connections between topics

- Click on Topic Finder under SEARCH OPTIONS
- Enter the search term
- View the diagram in **Wheel** or in **Tiles**
- Click on an article title to view the result