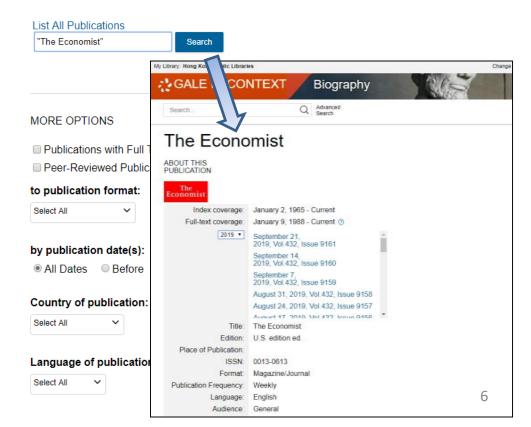

# **Publication Search**

Find a specific source and get information about the publication or link to its content

- Click on Publication Search
  under SEARCH OPTIONS
- Type all or part of a title and select from the suggestions, or
- Click on List All Publications to browse and filter the full list of available sources

#### **Publication Search**

香港公共圖書館 Hong Kong Public Libraries