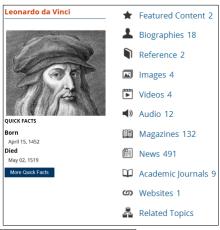

#### **View Search Result**

Search results will be categorized into biographies, reference, images, videos, audio, magazines, news, academic journals, websites and related topics.

- Select a document to view the full content.
- Click on "Listen" button to listen to the document which is read aloud by a computer-generated voice.