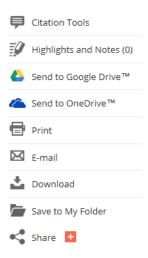

#### <u>Tools</u>

- Citation Tools: Select or download the citation in style of APA or MLA for exporting to different reference management programs.
- Email: Send the document via email.
- Share: Share the document by using social networking platforms, e.g., Facebook, Twitter and more.

#### **Printing**

- Click on Print in the tool box.
- Follow the standard procedures to pay for and collect the printouts.