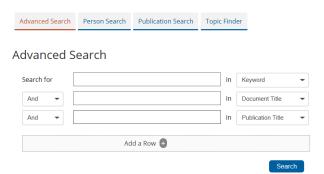

#### Searching

(I) Basic Search

- Enter search term(s) in the search box.
- (II) Advanced Search

- Enter search term(s) in the fields available.
- Choose options on "Full Text Documents",
  "Peer-Reviewed Journals" & "Contains Images".
- Limit results by publication date, document type, content type & level, and Lexile range. Then, click "Search".